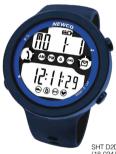

#### SMART DIGITAL - D2

Display:
Display Format Positive 12 Digits LCD Readable Under Sunlight EL Backlight

Connect to IOS and Android mobile phone.

Notification: Alert

Sound Alert

Motion Sensor: Motion Sensor 3D Accelerometer

Time Display: Digital Watchfac

LCD Display, Hr / Min / Sec / Month / Day / Weekday.

**Activities Monitor:** 

Step, Pace, Speed, Distance, Calories 7 Daily Activities Files Data Memory

Run:

Memory

Timer: Timer Count Down Repeat Timer, 1 sec Resolution, Buzzer Sound Alert.

Exercise Time, Step, Pace, Speed, Distance, Calories

Alarm Daily Alarm and Hourly Chime, Buzzer Sound Alert.

30 Laps Memory Capacity.

User profile: Gender, Age, Weight, Height, Unit. User profile

Battery: Battery Digital CR2032, 3V

Battery Life Battery Door 8 Months (Normal Usage) (User can change battery)

3 ATM Water Resistance

CASE DIMENSION: 46x56.00 MM

# SMART DIGITAL

SHT D2D-01-AA (11-228A RSD180412)

SHT D2D-01-KA (11-228A-RSD180412)

SHT D2D-01-AC (11-228A-RSD180412)

WEIGHT: 62 g