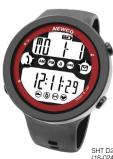

#### SMART DIGITAL - D2

Display:
Display Format
Backlight

Display Format
Backlight

Positive 12 Digits LCD Readable Under Sunlight

RF Link:

Connect to IOS and Android mobile phone.

Notification:

Sound Alert

Alert

Motion Sensor: Motion Sensor 3D Accelerometer

Time Display: Digital Watchfac

Alarm:

LCD Display, Hr / Min / Sec / Month / Day / Weekday.

**Activities Monitor:** 

Step, Pace, Speed, Distance, Calories 7 Daily Activities Files Data Memory

Run: Data Exercise Time, Step, Pace, Speed, Distance, Calories

Memory 30 Laps Memory Capacity. Timer:

Timer Count Down Repeat Timer, 1 sec Resolution, Buzzer Sound Alert.

Alarm Daily Alarm and Hourly Chime, Buzzer Sound Alert.

3 ATM

User profile: Gender, Age, Weight, Height, Unit. User profile

Battery: Battery Digital CR2032, 3V

Battery Life Battery Door 8 Months (Normal Usage) (User can change battery)

## SMART DIGITAL

SHT D2D-02-CC (18-024A)

SHT D2D-02-BB (18-024A)

CASE DIMENSION: 45.2 MM WEIGHT: 58 g

Water Resistance