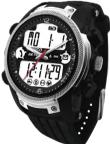

#### SMART ANA DIGITAL - D2

Display: Display Format Under Sunlight

Positive 12 Digits LCD with 3 Hands Analog & Readable

Backlight EL Backlight

RF Link:

Connect to IOS and Android mobile phone.

Notification: Alert

Sound Alert

Motion Sensor:

Motion Sensor 3D Accelerometer

Time Display: Analog Watchface 3 Hands Analog Watch, Hour / Min / Sec.

Digital Watchface LCD Display, Hr / Min / Sec / Month / Day / Weekday.

Activities Monitor:

Data Step, Pace, Speed, Distance, Calories Memory 7 Daily Activities Files

Run: Data

Exercise Time, Step, Pace, Speed, Distance, Calories 30 Laps Memory Capacity. Memory

Count Down Repeat Timer, 1 sec Resolution, Buzzer Sound Alert. Timer

Alarm:

Alarm Daily Alarm and Hourly Chime, Buzzer Sound Alert.

User profile:

Gender, Age, Weight, Height, Unit.

Battery: Battery Digital CR2032, 3V

Battery Analog Movement SR626SW, 1.5V Battery Life Battery Door 8 Months (Normal Usage) (User can change battery)

Water Resistance:

3 ATM

#### CASE DIMENSION: 46x56.00 MM WEIGHT: 62 g

## SMART ANA - DIGITAL

SHT D2AD-02-AA (11-228A RSD180412)

SHT D2AD-02-KA (11-228A-RSD180412)

SHT D2AD-02-AC (11-228A-RSD180412)