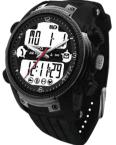

#### SMART ANA DIGITAL - D2

Display: Display Format Under Sunlight

Positive 12 Digits LCD with 3 Hands Analog & Readable

Backlight EL Backlight

RF Link:

Connect to IOS and Android mobile phone.

Notification: Alert

Sound Alert

Motion Sensor:

Motion Sensor 3D Accelerometer

Time Display: Analog Watchface 3 Hands Analog Watch, Hour / Min / Sec.

Digital Watchface LCD Display, Hr / Min / Sec / Month / Day / Weekday.

Activities Monitor:

Data Step, Pace, Speed, Distance, Calories Memory 7 Daily Activities Files

Run: Data

Exercise Time, Step, Pace, Speed, Distance, Calories 30 Laps Memory Capacity. Memory

Count Down Repeat Timer, 1 sec Resolution, Buzzer Sound Alert. Timer

Alarm:

Alarm Daily Alarm and Hourly Chime, Buzzer Sound Alert.

User profile:

Gender, Age, Weight, Height, Unit.

Battery: Battery Digital CR2032, 3V

Battery Analog Movement SR626SW, 1.5V Battery Life Battery Door 8 Months (Normal Usage) (User can change battery)

Water Resistance:

3 ATM

#### CASE DIMENSION: 46x56.00 MM WEIGHT: 62 g

## SMART ANA - DIGITAL

SHT D2AD-02-AA (11-228A RSD180412)

SHT D2AD-02-KA (11-228A-RSD180412)

SHT D2AD-02-AC (11-228A-RSD180412)