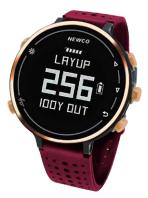

urate Positioning
- GPS / GLONASS (Option) / BeiDou (Option) / SBAS (Option)
- · Bluetooth Low Energy (BLE) connectivity
- Auto and Manual Sync with Time / Calendar / Data with Smart Phone
- Notification from Smart phone for Call / Text / Mail / Social etc.
- Distance to Bunkers, Carries, Water, Fairway, Green Target
- · Fitness Goal

- · GPS base GOLF Tracker
- Preload with 30000 Golf Course Map (User Option)
- . FCB (Front, Center, Back) distance
- · User option for Auto Hole Advance
- · Record and Store the game
- 24/7 Activities tracker with Step / Calories / Distance
- GPS base Run Tracker with Pace, Distance and Calories
- · Track Recording
- · Vibration Alert
- · Rechargeable Lithium-Ion Battery
- . USB-B Battery Charging and PC Interface
- 5ATM Water Resistant



GLX-1A



GLX-3A



GLX-2G



GLX-2B