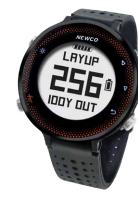

er for Accurate Positioning
- GPS / GLONASS (Option) / BeiDou (Option) / SBAS (Option)
- · Bluetooth Low Energy (BLE) connectivity
- Auto and Manual Sync with Time / Calendar / Data with Smart Phone
- Notification from Smart phone for Call / Text / Mail / Social etc.
- Distance to Bunkers, Carries, Water, Fairway, Green Target
- · Fitness Goal

- · GPS base GOLF Tracker
- Preload with 30000 Golf Course Map (User Option)
- . FCB (Front, Center, Back) distance
- · User option for Auto Hole Advance
- · Record and Store the game
- 24/7 Activities tracker with Step / Calories / Distance
- GPS base Run Tracker with Pace, Distance and Calories
- · Track Recording
- · Vibration Alert
- · Rechargeable Lithium-Ion Battery
- . USB-B Battery Charging and PC Interface
- 5ATM Water Resistant



GLX-1A



GLX-3A



GLX-2G



GLX-2B