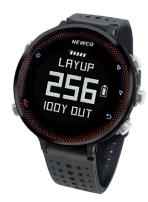

NSS receiver for Accurate Positioning
- GPS / GLONASS (Option) / BeiDou (Option) / SBAS (Option)
- · Bluetooth Low Energy (BLE) connectivity
- Auto and Manual Sync with Time / Calendar / Data with Smart Phone
- Notification from Smart phone for Call / Text / Mail / Social etc.
- Distance to Bunkers, Carries, Water, Fairway, Green Target
- · Fitness Goal

- · GPS base GOLF Tracker
- Preload with 30000 Golf Course Map (User Option)
- . FCB (Front, Center, Back) distance
- · User option for Auto Hole Advance
- · Record and Store the game
- 24/7 Activities tracker with Step / Calories / Distance
- GPS base Run Tracker with Pace, Distance and Calories
- · Track Recording
- · Vibration Alert
- · Rechargeable Lithium-Ion Battery
- . USB-B Battery Charging and PC Interface
- 5ATM Water Resistant



GLX-1A



GLX-3A



GLX-2G



GLX-2B