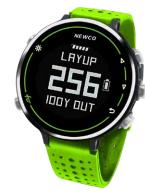

tioning
- GPS / GLONASS (Option) / BeiDou (Option) / SBAS (Option)
- · Bluetooth Low Energy (BLE) connectivity
- Auto and Manual Sync with Time / Calendar / Data with Smart Phone
- Notification from Smart phone for Call / Text / Mail / Social etc.
- Distance to Bunkers, Carries, Water, Fairway, Green Target
- · Fitness Goal

- · GPS base GOLF Tracker
- Preload with 30000 Golf Course Map (User Option)
- . FCB (Front, Center, Back) distance
- · User option for Auto Hole Advance
- · Record and Store the game
- 24/7 Activities tracker with Step / Calories / Distance
- GPS base Run Tracker with Pace, Distance and Calories
- · Track Recording
- · Vibration Alert
- · Rechargeable Lithium-Ion Battery
- . USB-B Battery Charging and PC Interface
- 5ATM Water Resistant



GLX-1A



GLX-3A



GLX-2G



GLX-2B